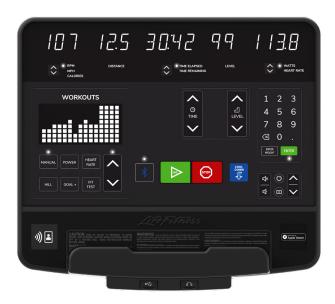

### INTUITIVE CONSOLE TECHNOLOGY

The SL Console combines simple functionality with advancements in exerciser interaction like Bluetooth® connection and Apple Watch® compatibility.

### SL CONSOLE

**LED evolution.** Includes advancements in exerciser interaction like Apple Watch® compatibility and Bluetooth® connection.

**An LED with aesthetics.** A fresh, modern look that's more appealing than other LED consoles.

**Service is made easy.** Facilities can set preventive maintenance metrics and be alerted with an on-console service notification.