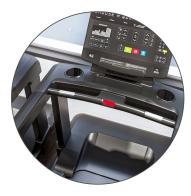

#### **EXERCISER COMFORT**

The Flex Deck® Shock Absorption System reduces impact on the joints for both runners and walkers. Thoughtful touches like a large accessory tray and cross handrail add plenty of running room.

# ASPIRE TREADMILL

| BASE FEATURES                                                                                          |                                     |
|--------------------------------------------------------------------------------------------------------|-------------------------------------|
| DX3™ Belt and Deck System<br>(belt tracking system)                                                    | •                                   |
| FlexDeck® 2.0 Shock Absorption System (8 Lifespring shock absorbers)                                   | •                                   |
| Speed Range                                                                                            | 0.5 - 12.3 mph<br>(0.8 - 19.3 km/h) |
| Rollers: 3.5" (9 cm) precision crowned steel rollers, front and back                                   | •                                   |
| Incline                                                                                                | 0-15%                               |
| Motor System: 4-HP AC Continuous Duty<br>(8-HP Peak Duty) Motor. Motor efficiency<br>rated IE2 at 2-HP | •                                   |
| Side handrails                                                                                         | 20" (51 cm)                         |
| Molded-in cup holders                                                                                  | 2                                   |
| Integrated accessory tray                                                                              | 3.6" (9 cm) deep                    |
| FRAME                                                                                                  |                                     |
| Plastic lower side rails and end caps                                                                  | •                                   |
| Front wheels for easy mobility                                                                         | •                                   |
| Adjustment levelers for product stability                                                              | •                                   |
| Quick-release removable shroud for simple serviceability                                               | •                                   |
| Robust paint (corrosion, stain, and chemical resistant coating)                                        | •                                   |
| Color options                                                                                          | Arctic Silver,<br>Smooth Charcoal   |