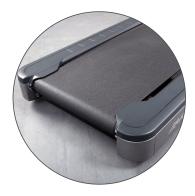

### INTUITIVE CONSOLE TECHNOLOGY

The SL Console combines simple functionality with advancements in exerciser interaction like Bluetooth® connection and Apple Watch® compatibility.

### SL CONSOLE

**LED evolution.** Includes advancements in exerciser interaction like Apple Watch® compatibility and Bluetooth® connection.

**An LED with aesthetics.** A fresh, modern look that's more appealing than other LED consoles.

**Service is made easy.** Facilities can set preventive maintenance metrics and be alerted with an on-console service notification.