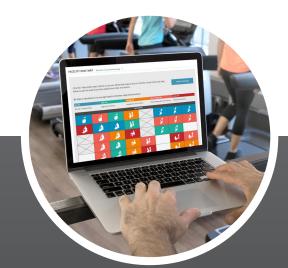

### HALO FITNESS CLOUD

Halo offers insights into equipment use and exerciser behavior. It also allows for seamless software updates, facility-wide equipment settings, and service notifications.