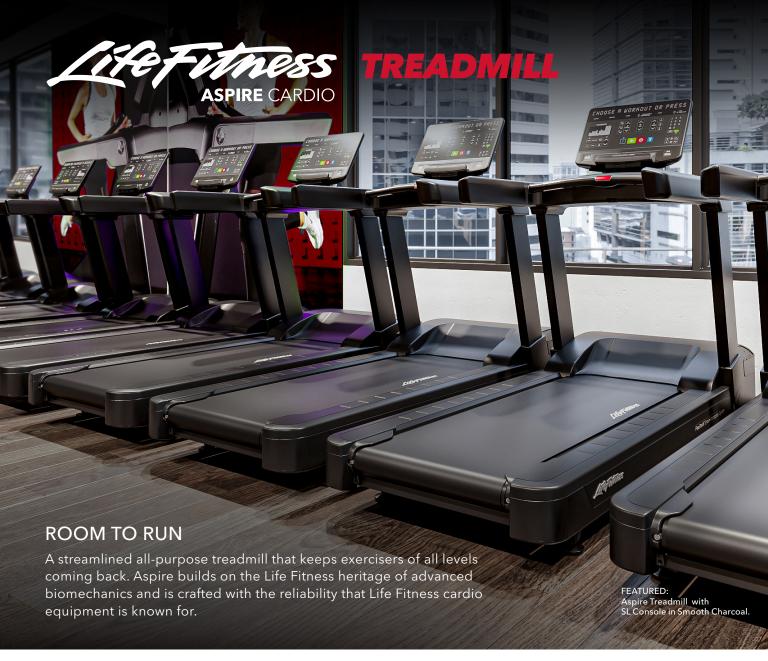

#### **EXERCISER COMFORT**

The Flex Deck® Shock Absorption System reduces impact on the joints for both runners and walkers. Thoughtful touches like a large accessory tray and cross handrail add plenty of running room.

# ASPIRE TREADMILL

| BASE FEATURES                                                                                          |                                     |
|--------------------------------------------------------------------------------------------------------|-------------------------------------|
| DX3™ Belt and Deck System<br>(belt tracking system)                                                    | •                                   |
| FlexDeck® 2.0 Shock Absorption System (8 Lifespring shock absorbers)                                   | •                                   |
| Speed Range                                                                                            | 0.5 - 12.3 mph<br>(0.8 - 19.3 km/h) |
| Rollers: 3.5" (9 cm) precision crowned steel rollers, front and back                                   | •                                   |
| Incline                                                                                                | 0-15%                               |
| Motor System: 4-HP AC Continuous Duty<br>(8-HP Peak Duty) Motor. Motor efficiency<br>rated IE2 at 2-HP | •                                   |
| Side handrails                                                                                         | 20" (51 cm)                         |
| Molded-in cup holders                                                                                  | 2                                   |
| Integrated accessory tray                                                                              | 3.6" (9 cm) deep                    |
| FRAME                                                                                                  |                                     |
| Plastic lower side rails and end caps                                                                  | •                                   |
| Front wheels for easy mobility                                                                         | •                                   |
| Adjustment levelers for product stability                                                              | •                                   |
| Quick-release removable shroud for simple serviceability                                               | •                                   |
| Robust paint (corrosion, stain, and chemical resistant coating)                                        | •                                   |
| Color options                                                                                          | Arctic Silver,<br>Smooth Charcoal   |